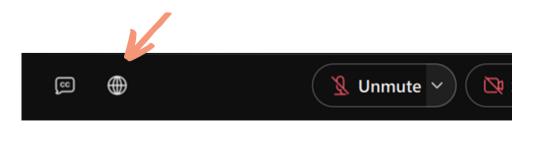

## Listen to Interpretation on Webex | Desktop App

**1.** Select "Join meeting".

2. Select the globe icon for "Interpretation" in the lower left part of the screen.