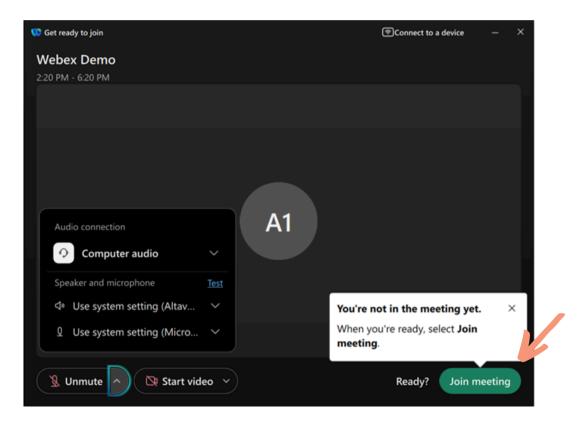

## Listen to Interpretation on Webex | Desktop App

**1.** Select "Join meeting".

2. Select the globe icon for "Interpretation" in the lower left part of the screen.