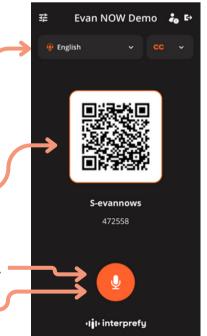

- **1.** Connect to the Wi-Fi network.
- 2. Connect your headphones to your smartphone (optional).
- 3. Download and open the Interprefy app by scanning the QR code below.

**4.** Enter the host token and password.

Token:

Password:

- **5.** Select your speaking and reading (CC) language.
- **6.** Show the QR code displayed on your phone to other participants.
- **7.** Click the orange button to unmute and start streaming.
- **8.** Click the orange button again to mute yourself.